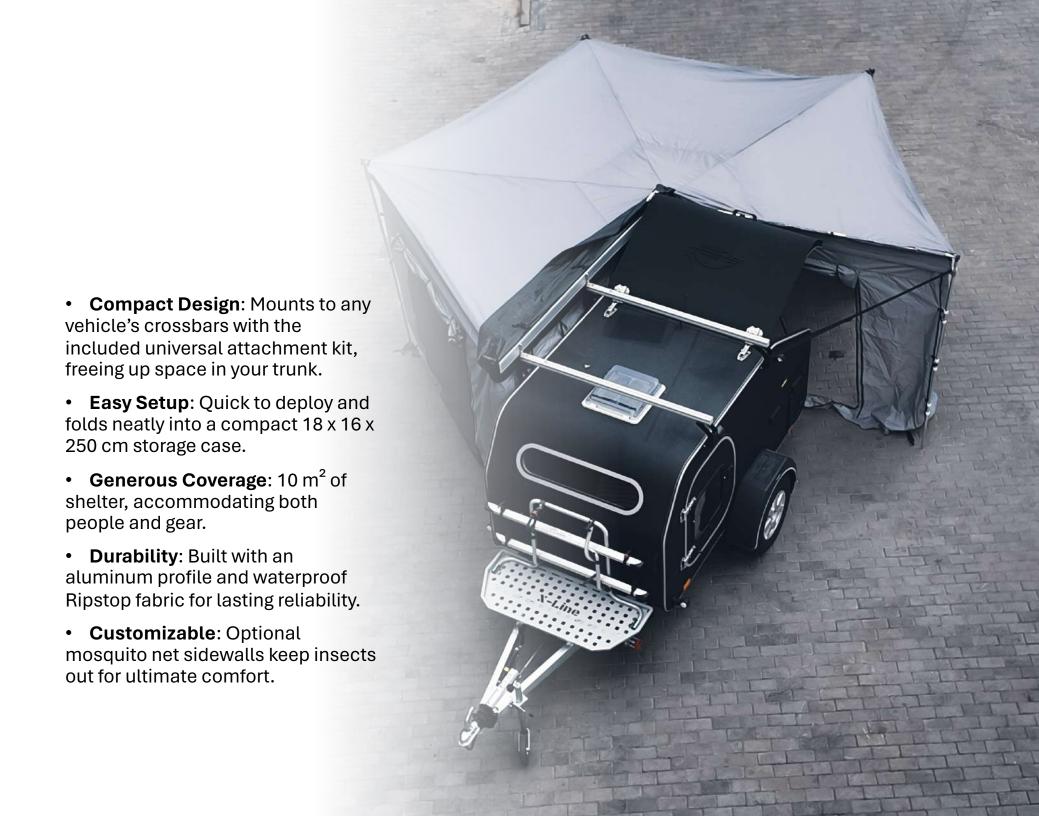

## FAN-SHAPE AWNING TENT WITH LED LIGHTNING

Whether sheltering from a downpour or escaping the blazing sun, this awning transforms nature's unpredictability into a pleasant outdoor experience.

The fan-shaped design unfolds to cover 10 square meters, offering enough space to shield both your table and your vehicle's trunk—perfect for restocking supplies without getting wet. Its durable aluminum frame ensures stability even in strong winds, while the waterproof Ripstop fabric delivers dependable protection in any conditions.

**PRICE: 520 €** 