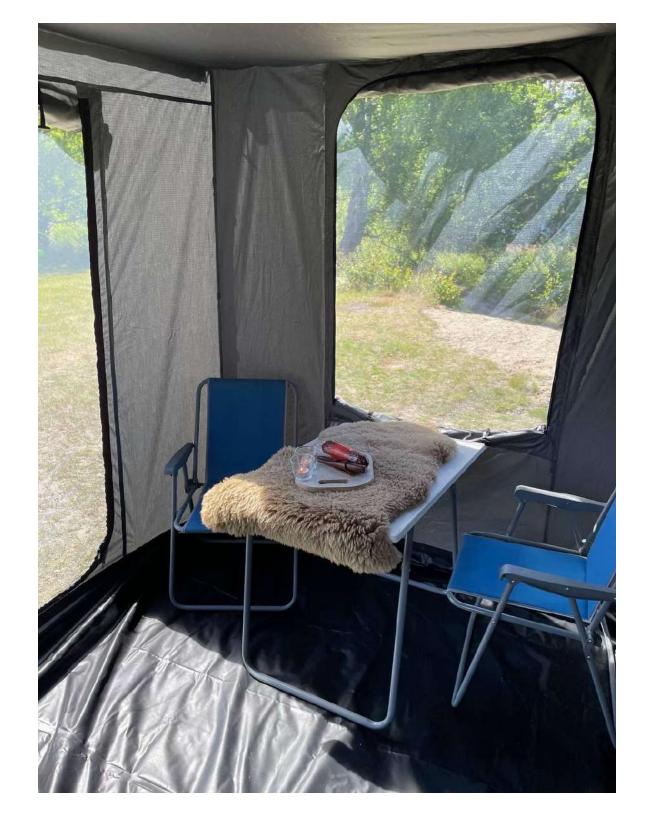

# SIDE ROOM FOR AWNING TENT

The **Awning Room** is the ultimate addition to your Side Awning, providing a secure and comfortable space for your outdoor adventures. Designed for protection and convenience, it ensures a bug-free, weatherproof environment wherever you go

#### **Key Features:**

- Integrated PVC Floor: A durable, waterproof PVC floor (2.5 x 2 m) offers complete protection from weather and crawling insects.
- **Dual Mosquito-Protected Windows**: Two large windows equipped with mosquito nets provide ventilation while keeping bugs out.
- **Zippered Access**: Includes a zippered door for easy entry and access to your vehicle.
- **Weather-Resistant**: Shields you from rain, wind, and UV rays for a worry-free outdoor experience.
- **Portable & Easy to Install**: Lightweight and easy to set up or dismantle, with a dedicated carry bag included for transport.
- **Secure Setup**: Comes with metal stakes for reliable perimeter fixation on any terrain.