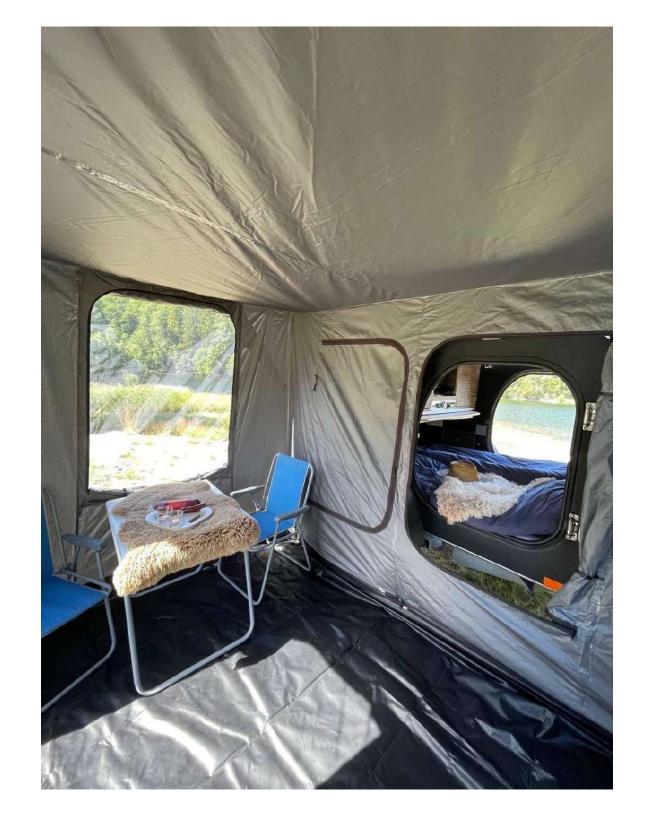

# SIDE ROOM FOR AWNING TENT

The **Awning Room** is the ultimate addition to your Side Awning, providing a secure and comfortable space for your outdoor adventures. Designed for protection and convenience, it ensures a bug-free, weatherproof environment wherever you go

#### **Key Features:**

- Integrated PVC Floor: A durable, waterproof PVC floor (2.5 x 2 m) offers complete protection from weather and crawling insects.
- **Dual Mosquito-Protected Windows**: Two large windows equipped with mosquito nets provide ventilation while keeping bugs out.
- **Zippered Access**: Includes a zippered door for easy entry and access to your vehicle.
- **Weather-Resistant**: Shields you from rain, wind, and UV rays for a worry-free outdoor experience.
- **Portable & Easy to Install**: Lightweight and easy to set up or dismantle, with a dedicated carry bag included for transport.
- **Secure Setup**: Comes with metal stakes for reliable perimeter fixation on any terrain.