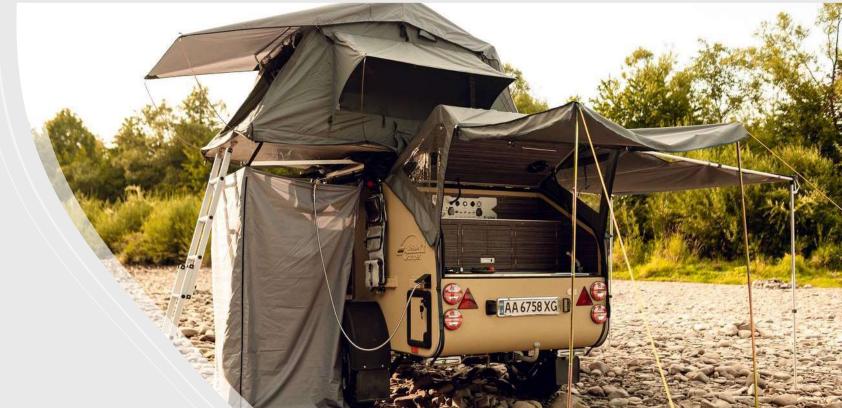

## FOLDING ROOF TENT

#### **Complete Package Includes:**

- Waterproof transport cover for secure storage during transit.
- Aluminum foldable ladder (114 cm, extendable to 200 cm).
- Mounting kit for seamless installation.
- Aluminum rods for window awnings (x8)

**PRICE: 1350 €** 

• UV-resistant and temperature-stable materials guarantee durability in extreme conditions.

 Weatherproof **Build:** 

 Waterproof polyester canopy (200D) and waterrepellent walls ensure excellent protection from rain and moisture.

 Comfortable and Spacious:

• High-density foam mattress (235 x 140 x 6 cm) included, providing ample space for two adults.

• Ventilated design with mosquito nets on windows for insect protection and airflow.

• Durability: Constructed with an aluminum frame, a sturdy sandwich base, and highstrength fabrics resistant to wind, water, and UV rays.