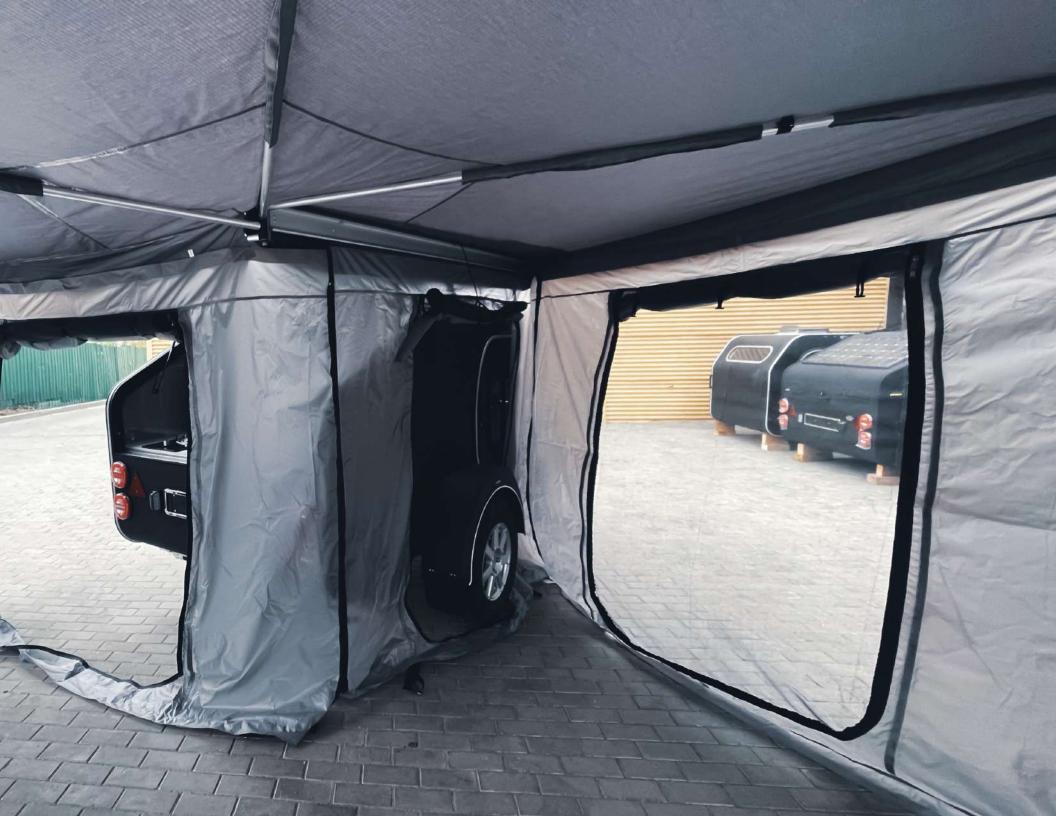

# SIDE ROOM FOR AWNING TENT

The **Awning Room** is the ultimate addition to your Side Awning, providing a secure and comfortable space for your outdoor adventures. Designed for protection and convenience, it ensures a bug-free, weatherproof environment wherever you go

#### **Key Features:**

- Integrated PVC Floor: A durable, waterproof PVC floor (2.5 x 2 m) offers complete protection from weather and crawling insects.
- **Dual Mosquito-Protected Windows**: Two large windows equipped with mosquito nets provide ventilation while keeping bugs out.
- **Zippered Access**: Includes a zippered door for easy entry and access to your vehicle.
- **Weather-Resistant**: Shields you from rain, wind, and UV rays for a worry-free outdoor experience.
- **Portable & Easy to Install**: Lightweight and easy to set up or dismantle, with a dedicated carry bag included for transport.
- **Secure Setup**: Comes with metal stakes for reliable perimeter fixation on any terrain.