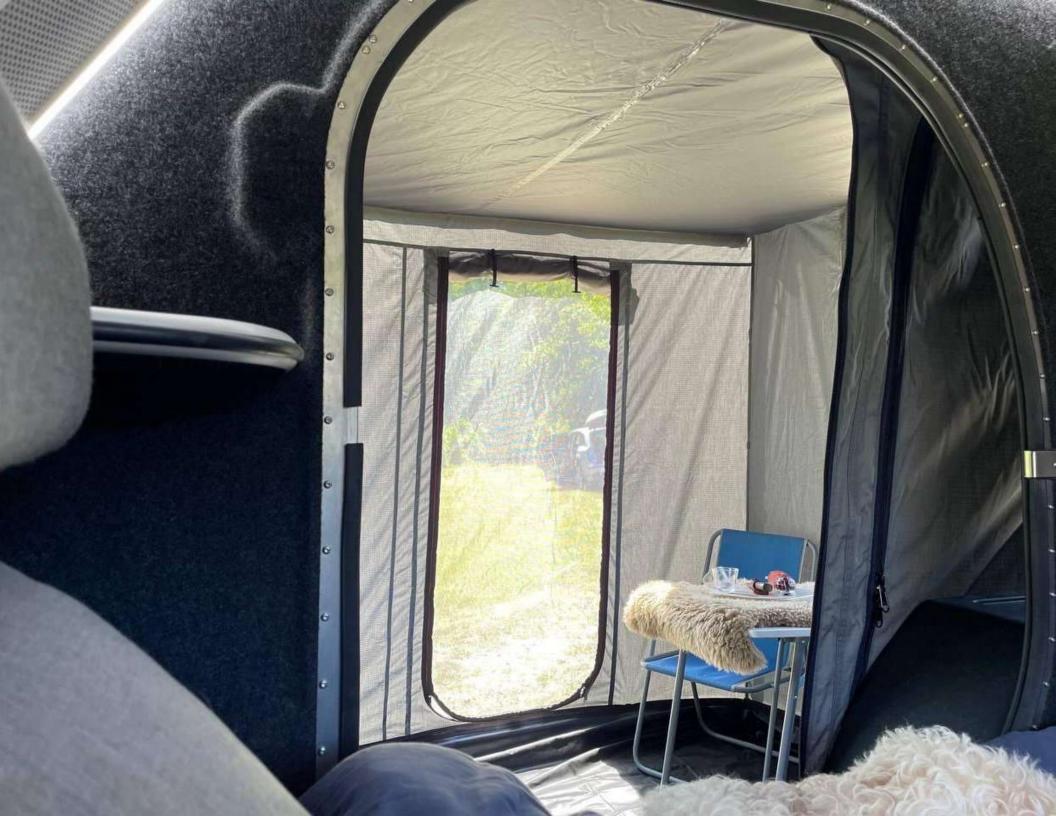

# SIDE ROOM FOR AWNING TENT

The **Awning Room** is the ultimate addition to your Side Awning, providing a secure and comfortable space for your outdoor adventures. Designed for protection and convenience, it ensures a bug-free, weatherproof environment wherever you go

#### **Key Features:**

- Integrated PVC Floor: A durable, waterproof PVC floor (2.5 x 2 m) offers complete protection from weather and crawling insects.
- **Dual Mosquito-Protected Windows**: Two large windows equipped with mosquito nets provide ventilation while keeping bugs out.
- **Zippered Access**: Includes a zippered door for easy entry and access to your vehicle.
- **Weather-Resistant**: Shields you from rain, wind, and UV rays for a worry-free outdoor experience.
- **Portable & Easy to Install**: Lightweight and easy to set up or dismantle, with a dedicated carry bag included for transport.
- **Secure Setup**: Comes with metal stakes for reliable perimeter fixation on any terrain.