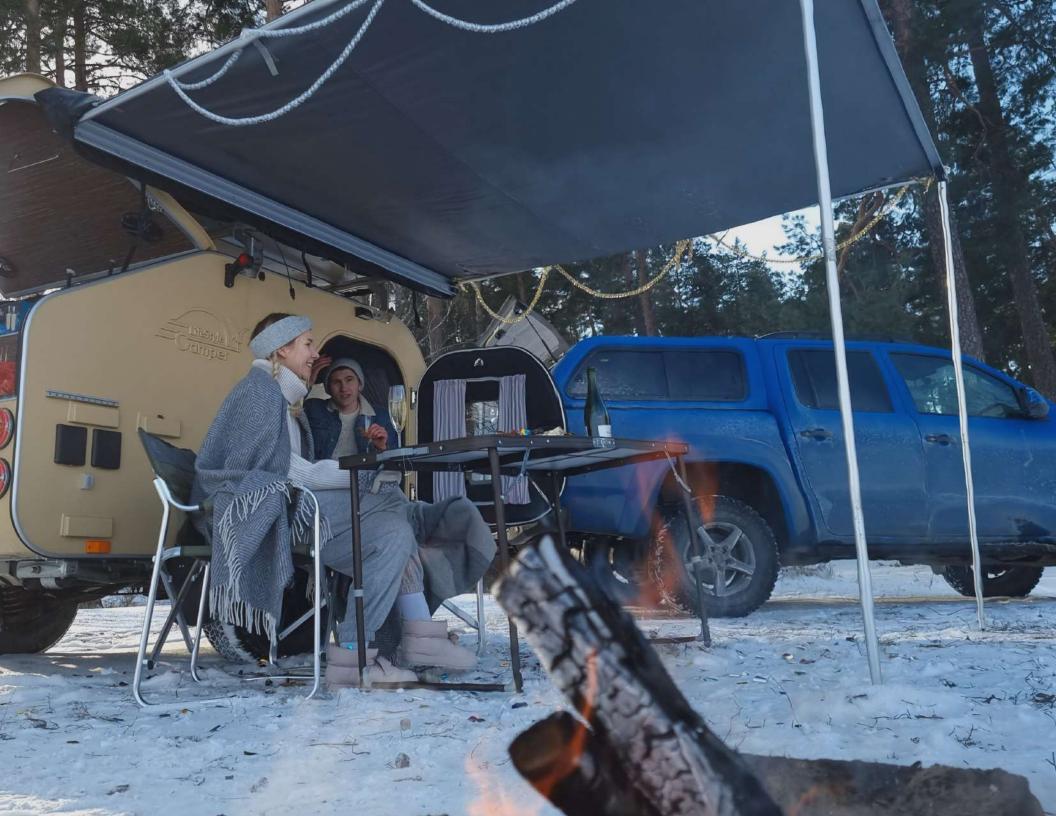

## FAN-SHAPE AWNING TENT WITH LED LIGHTNING

Whether sheltering from a downpour or escaping the blazing sun, this awning transforms nature's unpredictability into a pleasant outdoor experience.

The fan-shaped design unfolds to cover 10 square meters, offering enough space to shield both your table and your vehicle's trunk—perfect for restocking supplies without getting wet. Its durable aluminum frame ensures stability even in strong winds, while the waterproof Ripstop fabric delivers dependable protection in any conditions.

**PRICE: 520 €** 