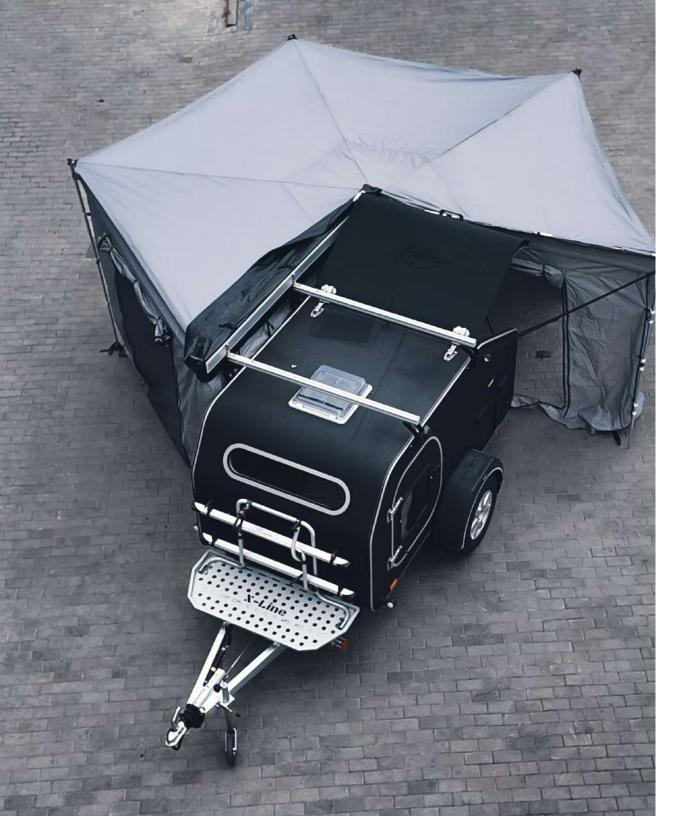

## FAN-SHAPE AWNING TENT WITH LED LIGHTNING

Whether sheltering from a downpour or escaping the blazing sun, this awning transforms nature's unpredictability into a pleasant outdoor experience.

The fan-shaped design unfolds to cover 10 square meters, offering enough space to shield both your table and your vehicle's trunk—perfect for restocking supplies without getting wet. Its durable aluminum frame ensures stability even in strong winds, while the waterproof Ripstop fabric delivers dependable protection in any conditions.

**PRICE: 520 €** 