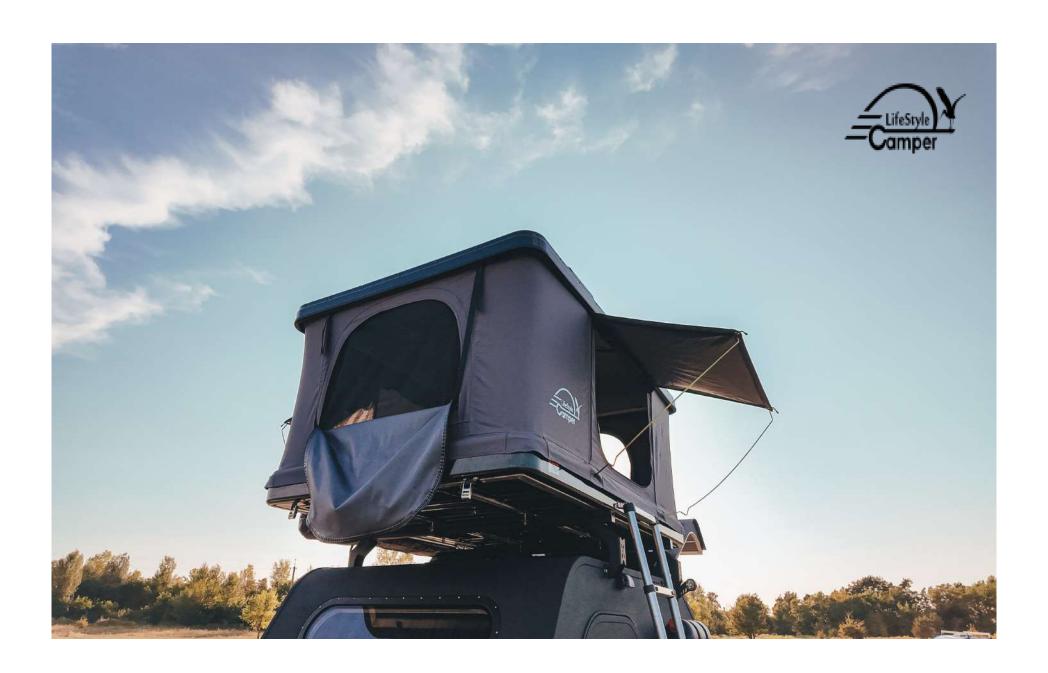

## HARDSHELL ROOF TENT

- **Structure**: Upper and lower (supporting) parts made of ABS plastic.
- **Tent Material**: Durable polyester with a polyurethane coating, waterproof and UV-resistant.
- **Design**: All tents feature 2 doors (one on each side) and 2 windows.
- **Mattress**: Made of 50% high-density cotton and 50% synthetic material, 6 cm thick.
- **Storage**: Various pockets for accessories (watches, phones, newspapers, magazines, etc.).
- Extras: Aluminum ladder included with the tent.

Charging and light: Sockets, USB Type-C and LED lightning.

**PRICE: 2100 €** 