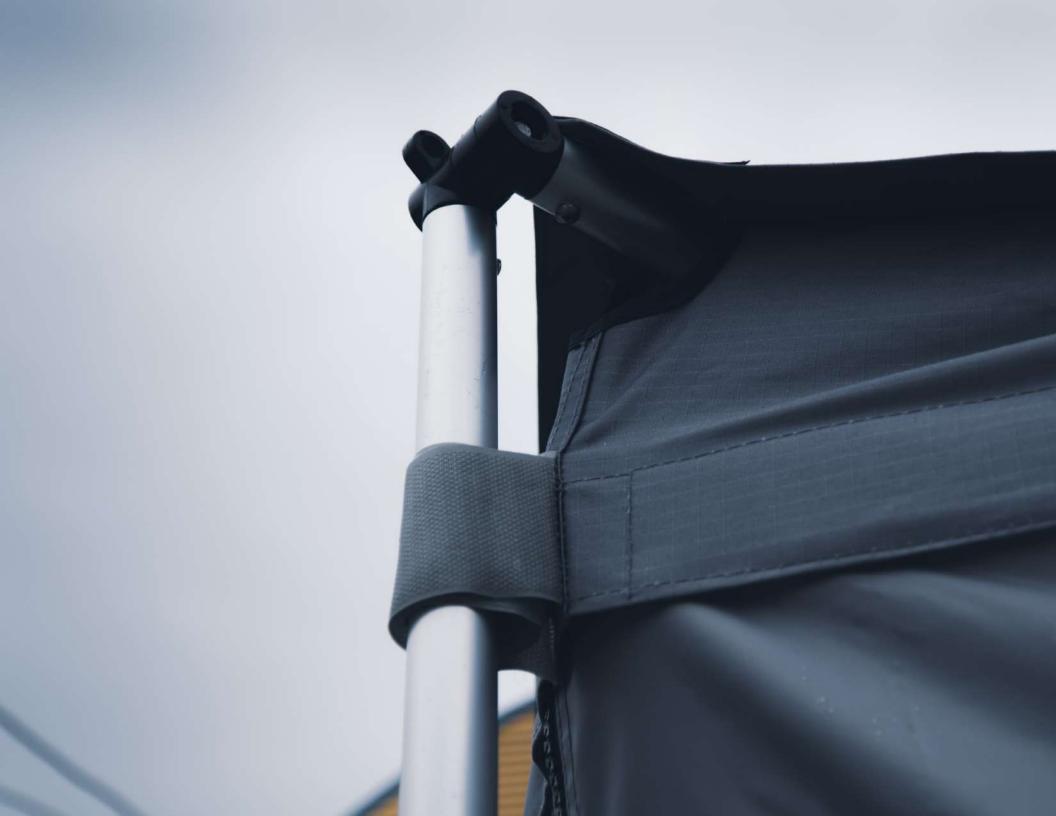

## HARDSHELL ROOF TENT

- **Structure**: Upper and lower (supporting) parts made of ABS plastic.
- **Tent Material**: Durable polyester with a polyurethane coating, waterproof and UV-resistant.
- **Design**: All tents feature 2 doors (one on each side) and 2 windows.
- **Mattress**: Made of 50% high-density cotton and 50% synthetic material, 6 cm thick.
- **Storage**: Various pockets for accessories (watches, phones, newspapers, magazines, etc.).
- Extras: Aluminum ladder included with the tent.

• Durability: Constructed with an aluminum frame, a sturdy sandwich base, and highstrength fabrics resistant to wind, water, and UV rays.