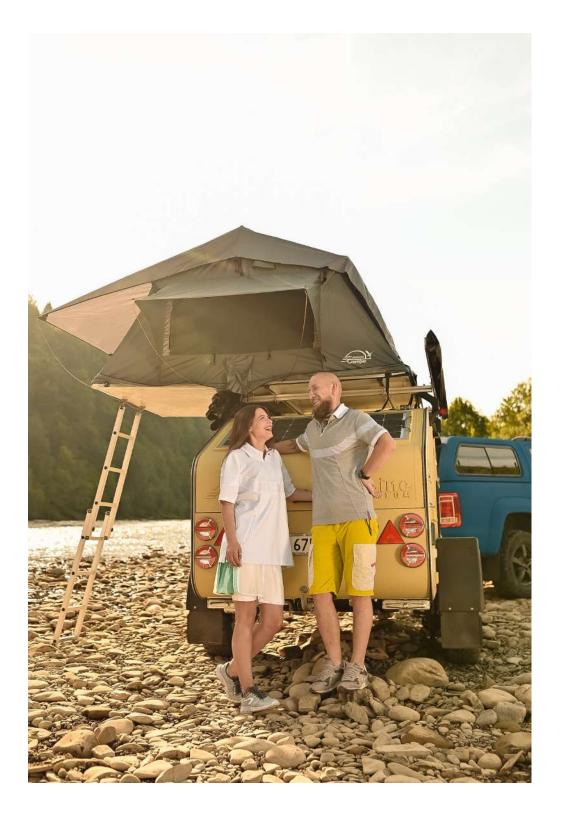

## HARDSHELL ROOF TENT

- **Structure**: Upper and lower (supporting) parts made of ABS plastic.
- **Tent Material**: Durable polyester with a polyurethane coating, waterproof and UV-resistant.
- **Design**: All tents feature 2 doors (one on each side) and 2 windows.
- **Mattress**: Made of 50% high-density cotton and 50% synthetic material, 6 cm thick.
- **Storage**: Various pockets for accessories (watches, phones, newspapers, magazines, etc.).
- Extras: Aluminum ladder included with the tent.

Charging and light: Sockets, USB Type-C and LED lightning.

**PRICE: 2100 €** 