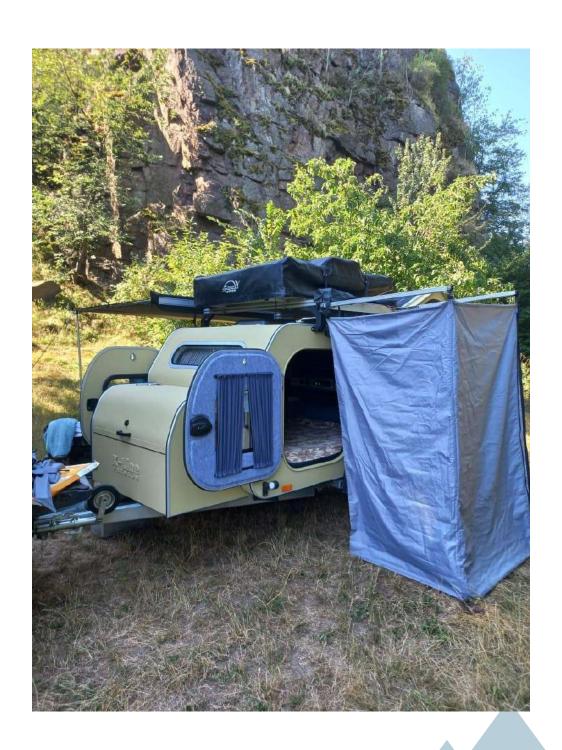

#### SHOWER TENT

#### **Complete Package Includes:**

- Durable water-resistant transport cover.
- Aluminum frame components.
- Guy lines and stakes for additional stability if required.

**PRICE: 270 €** 

- Multi-Purpose Design: Perfect as a shower room, toilet room, or changing room, making it an indispensable accessory for campers and travelers.
- **Quick Setup**: Simple to assemble and disassemble, with a user-friendly design that requires minimal effort.
- High-Quality Materials:
- Water-repellent, UV-resistant, and windproof fabric ensures reliability in all weather conditions.
- Durable aluminum frame provides stability and longevity.
- Portable and Lightweight: Compact design with a waterproof transport bag for easy storage and transport.
- Ventilation and Privacy:
  Equipped with a ventilation system and opaque materials for maximum privacy and comfort.