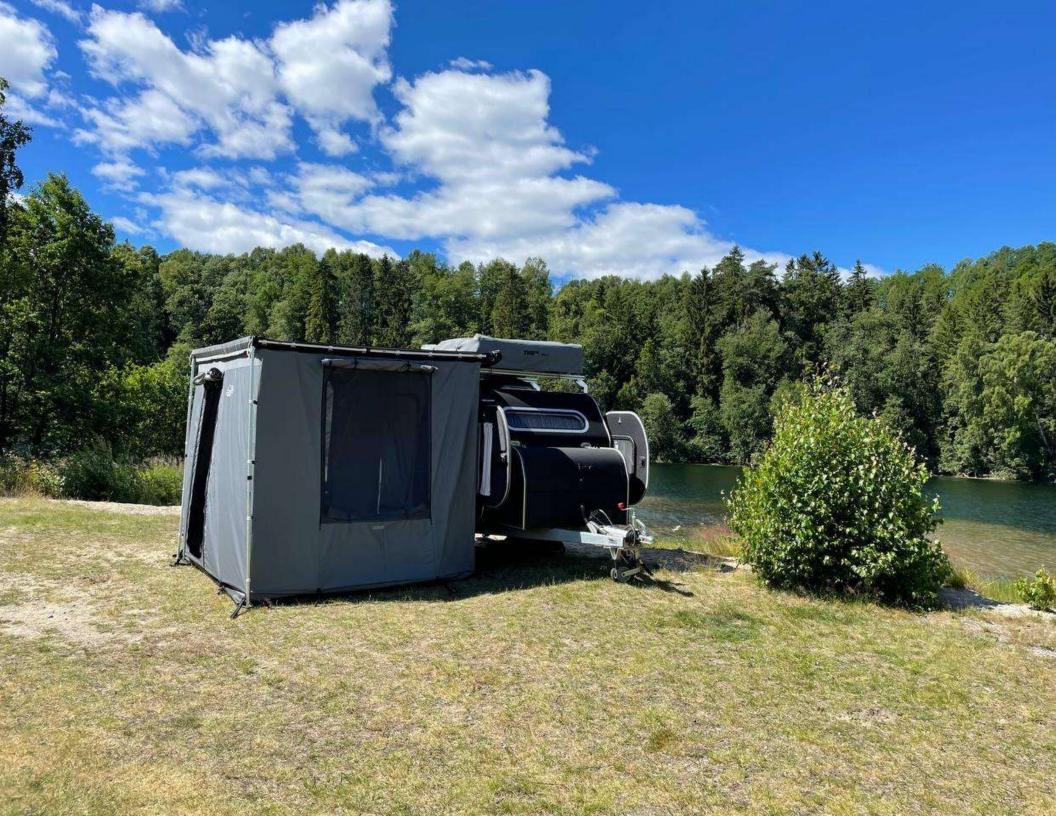

## SIDE ROOM FOR FAN-SHAPE AWNING

Upgrade your Fan-Shaped Awning with versatile Side Room Walls, designed to enhance comfort and protection during your outdoor adventures. Made from high-quality materials, these walls create a cozy, enclosed space, shielding you from wind, rain, and insects while extending the functionality of your awning.

**PRICE: 650 €** 

- **Easy Installation**: Quickly converts your awning into a closed space for added privacy and weather protection.
- **Double Mosquito Windows/Doors**: Each wall features dual mosquito mesh panels with high-quality ZKK zippers for ventilation and insect protection.
- **Premium Material**: Made from 200D polyester, offering excellent waterproofing and UV resistance to withstand any weather.
- **Storm Stability**: Includes storm tie-downs and mounting accessories for secure setup, even in strong winds.
- **Optimal Height**: Walls are 2 meters tall, ensuring a spacious and comfortable interior.