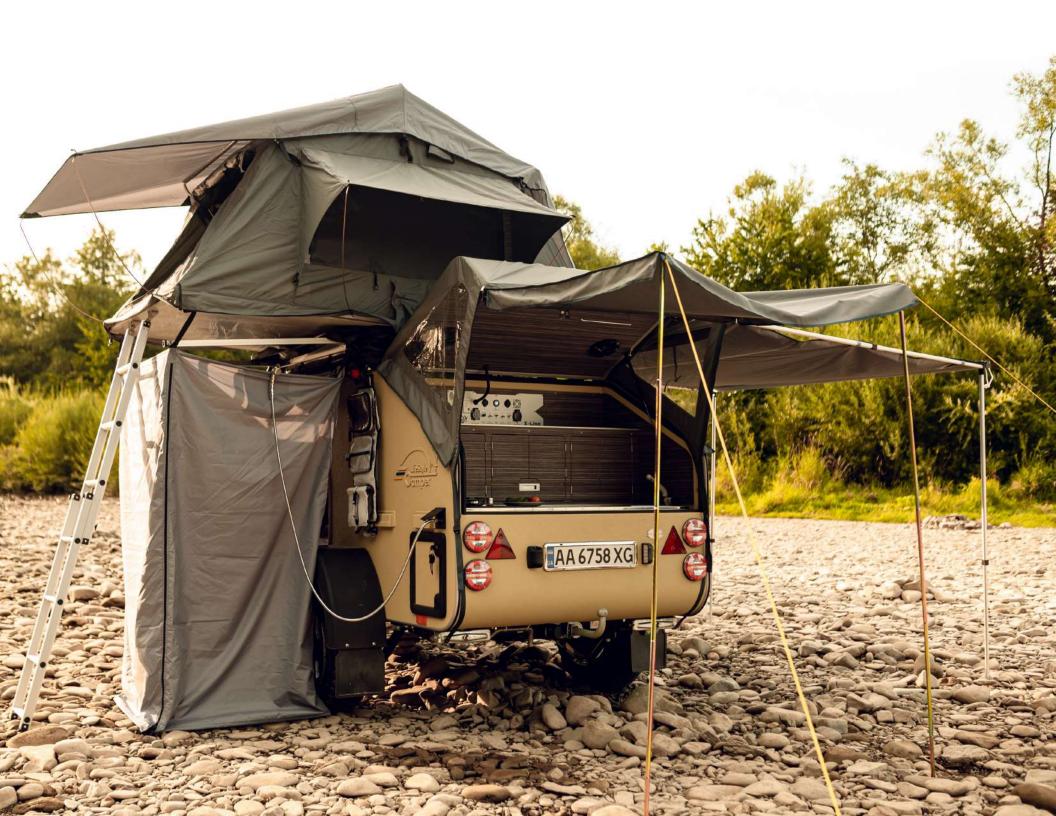

## HARDSHELL ROOF TENT

- **Structure**: Upper and lower (supporting) parts made of ABS plastic.
- **Tent Material**: Durable polyester with a polyurethane coating, waterproof and UV-resistant.
- **Design**: All tents feature 2 doors (one on each side) and 2 windows.
- **Mattress**: Made of 50% high-density cotton and 50% synthetic material, 6 cm thick.
- **Storage**: Various pockets for accessories (watches, phones, newspapers, magazines, etc.).
- Extras: Aluminum ladder included with the tent.

Charging and light: Sockets, USB Type-C and LED lightning.

**PRICE: 2100 €** 