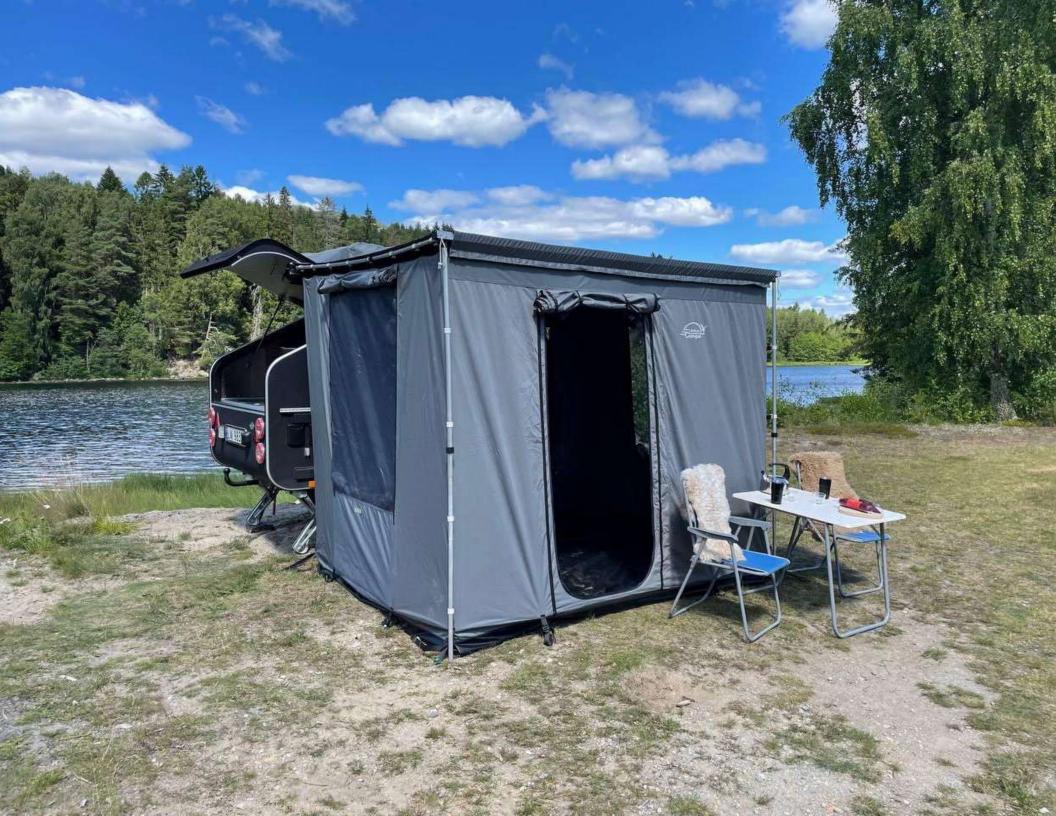

# SIDE ROOM FOR AWNING TENT

The **Awning Room** is the ultimate addition to your Side Awning, providing a secure and comfortable space for your outdoor adventures. Designed for protection and convenience, it ensures a bug-free, weatherproof environment wherever you go

#### **Key Features:**

- Integrated PVC Floor: A durable, waterproof PVC floor (2.5 x 2 m) offers complete protection from weather and crawling insects.
- **Dual Mosquito-Protected Windows**: Two large windows equipped with mosquito nets provide ventilation while keeping bugs out.
- **Zippered Access**: Includes a zippered door for easy entry and access to your vehicle.
- **Weather-Resistant**: Shields you from rain, wind, and UV rays for a worry-free outdoor experience.
- **Portable & Easy to Install**: Lightweight and easy to set up or dismantle, with a dedicated carry bag included for transport.
- **Secure Setup**: Comes with metal stakes for reliable perimeter fixation on any terrain.