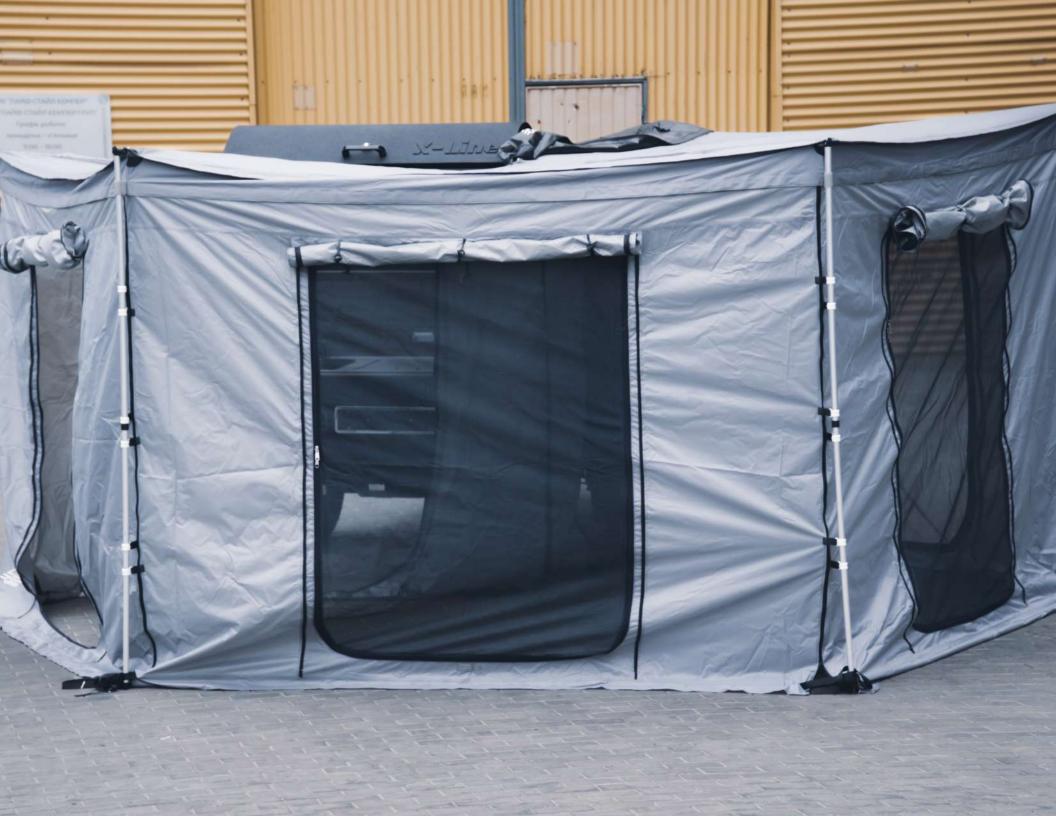

# SIDE ROOM FOR AWNING TENT

The **Awning Room** is the ultimate addition to your Side Awning, providing a secure and comfortable space for your outdoor adventures. Designed for protection and convenience, it ensures a bug-free, weatherproof environment wherever you go

#### **Key Features:**

- Integrated PVC Floor: A durable, waterproof PVC floor (2.5 x 2 m) offers complete protection from weather and crawling insects.
- **Dual Mosquito-Protected Windows**: Two large windows equipped with mosquito nets provide ventilation while keeping bugs out.
- **Zippered Access**: Includes a zippered door for easy entry and access to your vehicle.
- **Weather-Resistant**: Shields you from rain, wind, and UV rays for a worry-free outdoor experience.
- **Portable & Easy to Install**: Lightweight and easy to set up or dismantle, with a dedicated carry bag included for transport.
- **Secure Setup**: Comes with metal stakes for reliable perimeter fixation on any terrain.