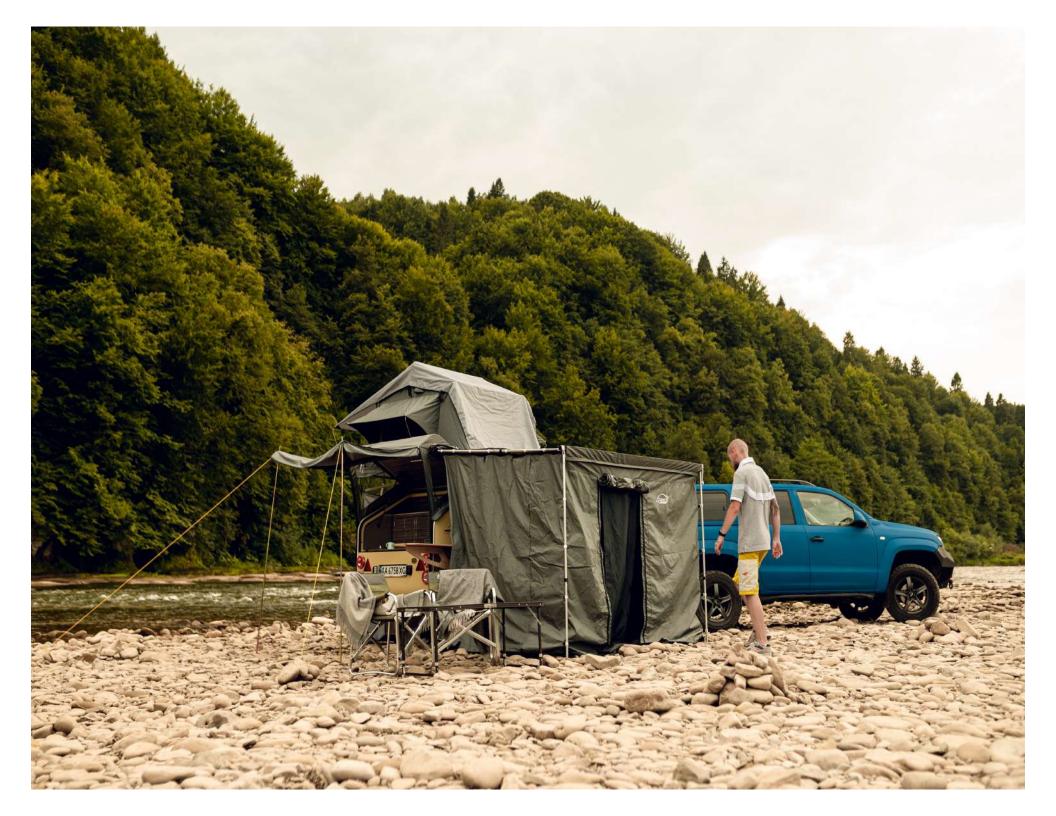

#### SHOWER TENT

#### **Complete Package Includes:**

- Durable water-resistant transport cover.
- Aluminum frame components.
- Guy lines and stakes for additional stability if required.

**PRICE: 270 €** 

- Multi-Purpose Design: Perfect as a shower room, toilet room, or changing room, making it an indispensable accessory for campers and travelers.
- **Quick Setup**: Simple to assemble and disassemble, with a user-friendly design that requires minimal effort.
- High-Quality Materials:
- Water-repellent, UV-resistant, and windproof fabric ensures reliability in all weather conditions.
- Durable aluminum frame provides stability and longevity.
- Portable and Lightweight: Compact design with a waterproof transport bag for easy storage and transport.
- Ventilation and Privacy:
  Equipped with a ventilation system and opaque materials for maximum privacy and comfort.