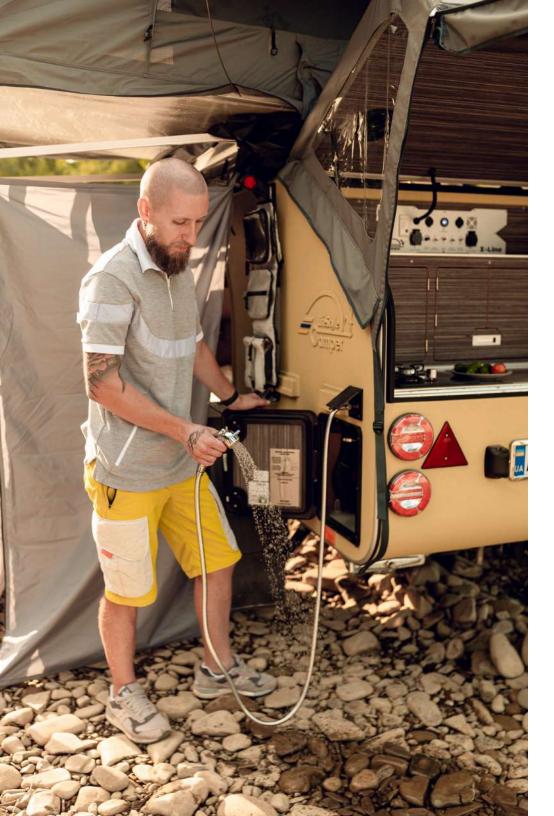

#### SHOWER TENT

#### **Complete Package Includes:**

- Durable water-resistant transport cover.
- Aluminum frame components.
- Guy lines and stakes for additional stability if required.

**PRICE: 270 €** 

- Multi-Purpose Design: Perfect as a shower room, toilet room, or changing room, making it an indispensable accessory for campers and travelers.
- **Quick Setup**: Simple to assemble and disassemble, with a user-friendly design that requires minimal effort.
- High-Quality Materials:
- Water-repellent, UV-resistant, and windproof fabric ensures reliability in all weather conditions.
- Durable aluminum frame provides stability and longevity.
- Portable and Lightweight: Compact design with a waterproof transport bag for easy storage and transport.
- Ventilation and Privacy:
  Equipped with a ventilation system and opaque materials for maximum privacy and comfort.