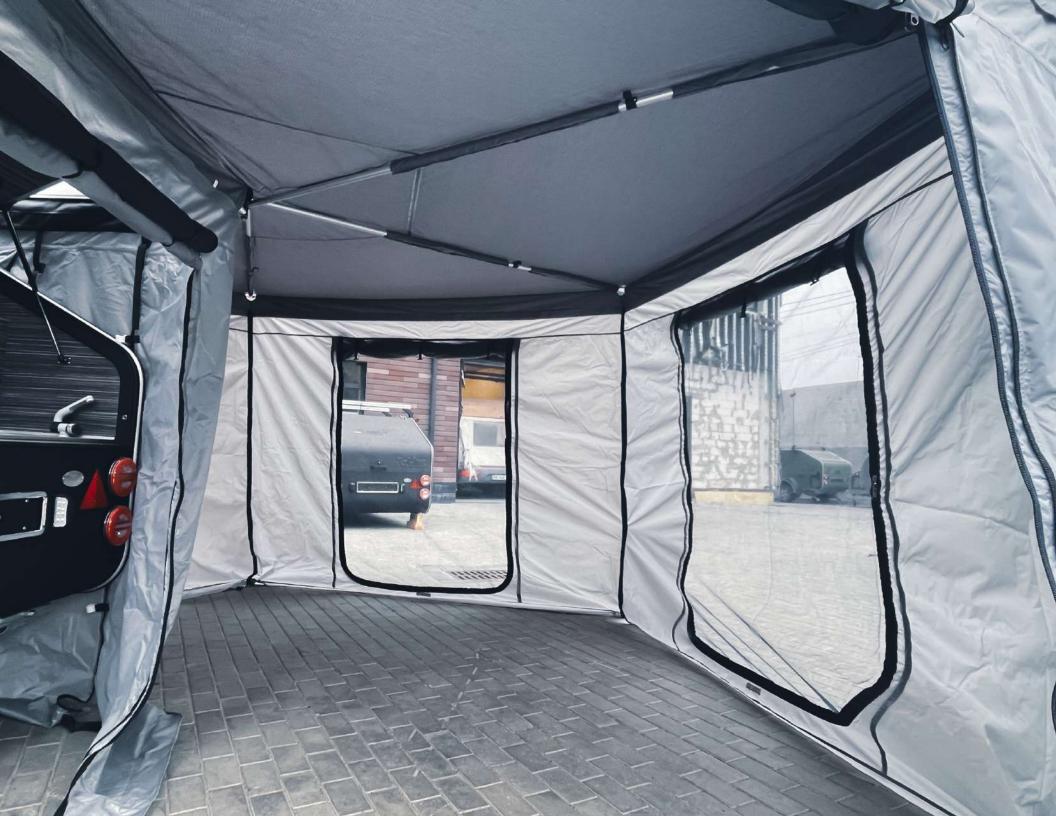

# SIDE ROOM FOR AWNING TENT

The **Awning Room** is the ultimate addition to your Side Awning, providing a secure and comfortable space for your outdoor adventures. Designed for protection and convenience, it ensures a bug-free, weatherproof environment wherever you go

#### **Key Features:**

- Integrated PVC Floor: A durable, waterproof PVC floor (2.5 x 2 m) offers complete protection from weather and crawling insects.
- **Dual Mosquito-Protected Windows**: Two large windows equipped with mosquito nets provide ventilation while keeping bugs out.
- **Zippered Access**: Includes a zippered door for easy entry and access to your vehicle.
- **Weather-Resistant**: Shields you from rain, wind, and UV rays for a worry-free outdoor experience.
- **Portable & Easy to Install**: Lightweight and easy to set up or dismantle, with a dedicated carry bag included for transport.
- **Secure Setup**: Comes with metal stakes for reliable perimeter fixation on any terrain.