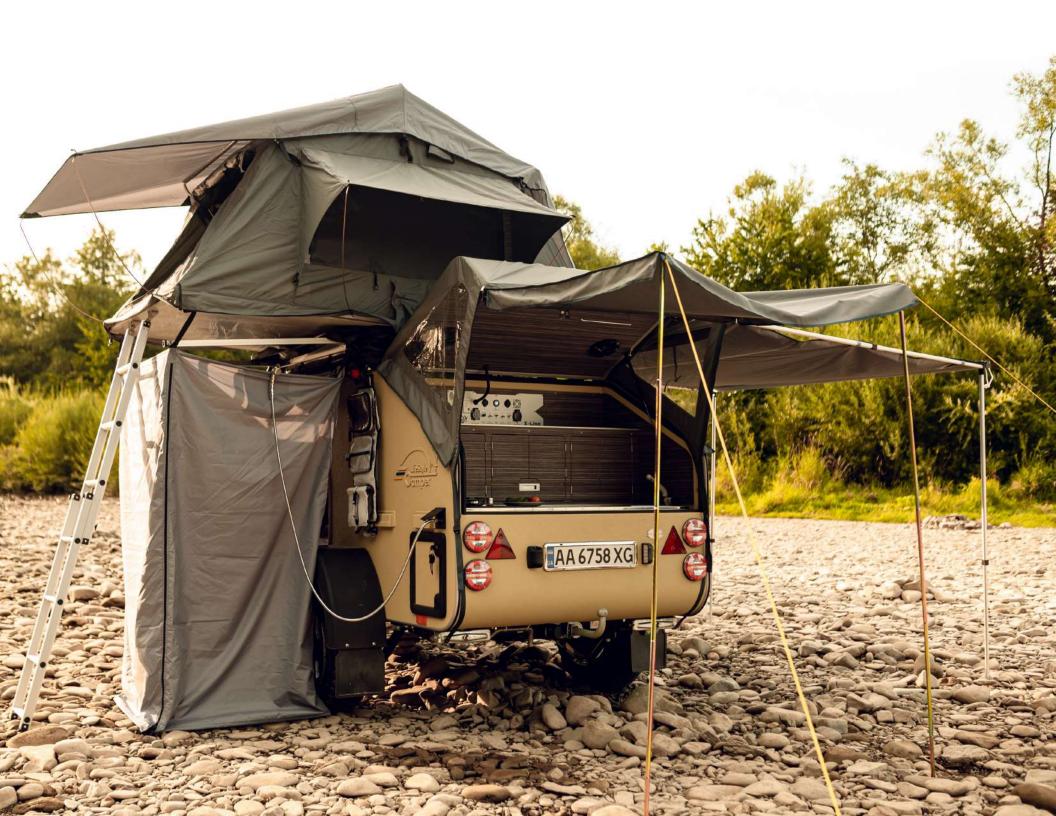

## HARDSHELL ROOF TENT

- **Structure**: Upper and lower (supporting) parts made of ABS plastic.
- **Tent Material**: Durable polyester with a polyurethane coating, waterproof and UV-resistant.
- **Design**: All tents feature 2 doors (one on each side) and 2 windows.
- **Mattress**: Made of 50% high-density cotton and 50% synthetic material, 6 cm thick.
- **Storage**: Various pockets for accessories (watches, phones, newspapers, magazines, etc.).
- Extras: Aluminum ladder included with the tent.

## FOLDING ROOF TENT