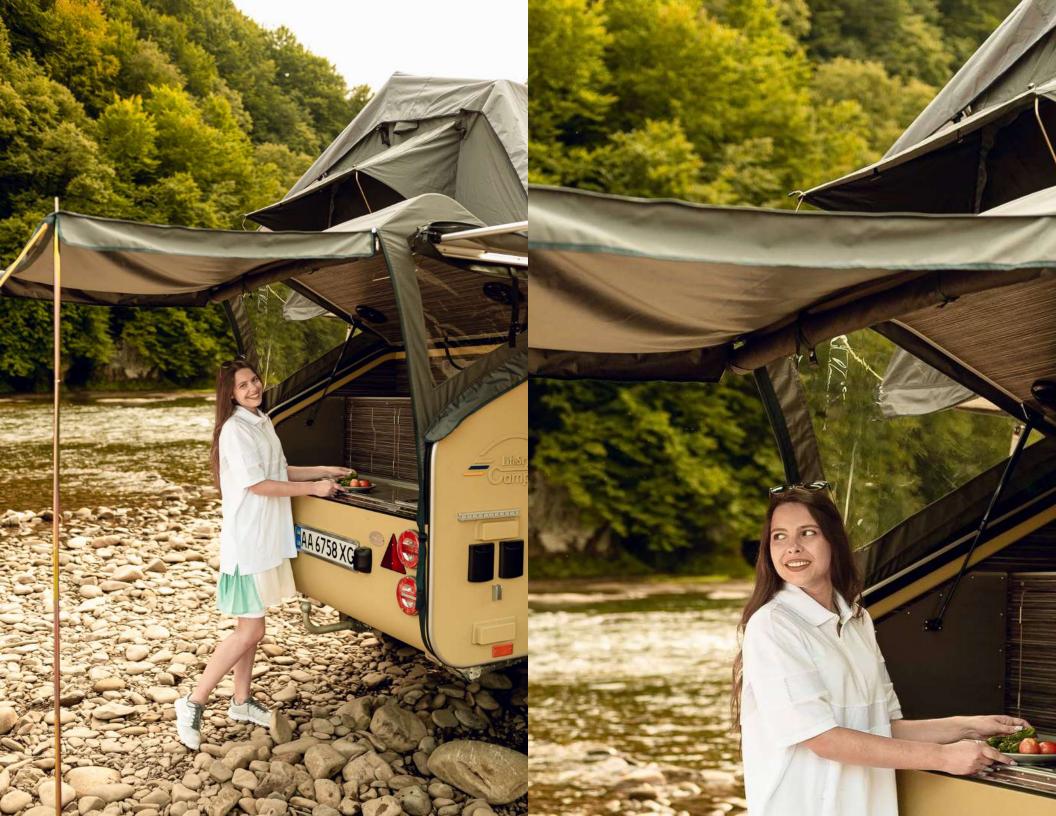

## FAN-SHAPE AWNING TENT WITH LED LIGHTNING

Whether sheltering from a downpour or escaping the blazing sun, this awning transforms nature's unpredictability into a pleasant outdoor experience.

The fan-shaped design unfolds to cover 10 square meters, offering enough space to shield both your table and your vehicle's trunk—perfect for restocking supplies without getting wet. Its durable aluminum frame ensures stability even in strong winds, while the waterproof Ripstop fabric delivers dependable protection in any conditions.

## KITCHEN HOOD

**Outdoor Kitchen Hood** is your ultimate solution for cooking outdoors, no matter the weather.

Protecting your cooking area from rain, wind, and sun, it ensures that every outdoor meal is a success. Whether you're grilling in the heat or whipping up a feast during a sudden rainstorm, this hood keeps you comfortable and focused.