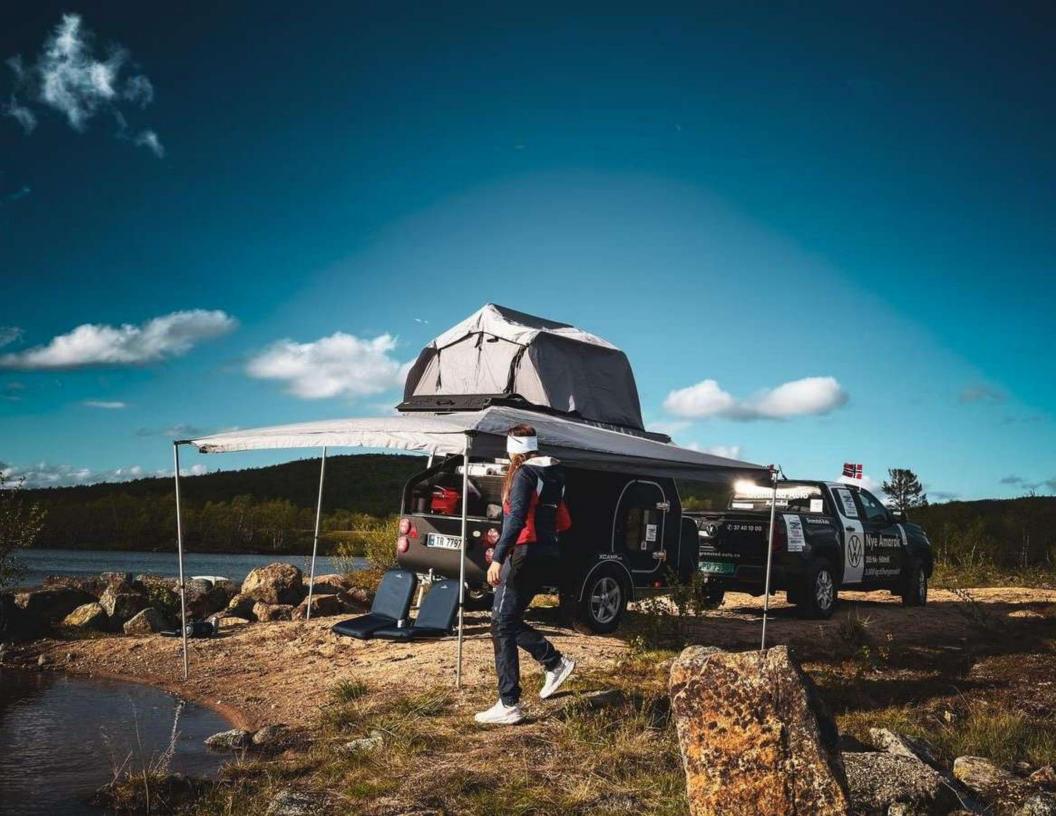

## HARDSHELL ROOF TENT

- **Structure**: Upper and lower (supporting) parts made of ABS plastic.
- **Tent Material**: Durable polyester with a polyurethane coating, waterproof and UV-resistant.
- **Design**: All tents feature 2 doors (one on each side) and 2 windows.
- **Mattress**: Made of 50% high-density cotton and 50% synthetic material, 6 cm thick.
- **Storage**: Various pockets for accessories (watches, phones, newspapers, magazines, etc.).
- Extras: Aluminum ladder included with the tent.

## FOLDING ROOF TENT

#### **Complete Package Includes:**

- Waterproof transport cover for secure storage during transit.
- Aluminum foldable ladder (114 cm, extendable to 200 cm).
- Mounting kit for seamless installation.
- Aluminum rods for window awnings (x8)

**PRICE: 1350 €** 

• UV-resistant and temperature-stable materials guarantee durability in extreme conditions.

 Weatherproof **Build:** 

 Waterproof polyester canopy (200D) and waterrepellent walls ensure excellent protection from rain and moisture.

 Comfortable and Spacious:

• High-density foam mattress (235 x 140 x 6 cm) included, providing ample space for two adults.

• Ventilated design with mosquito nets on windows for insect protection and airflow.

• Durability: Constructed with an aluminum frame, a sturdy sandwich base, and highstrength fabrics resistant to wind, water, and UV rays.