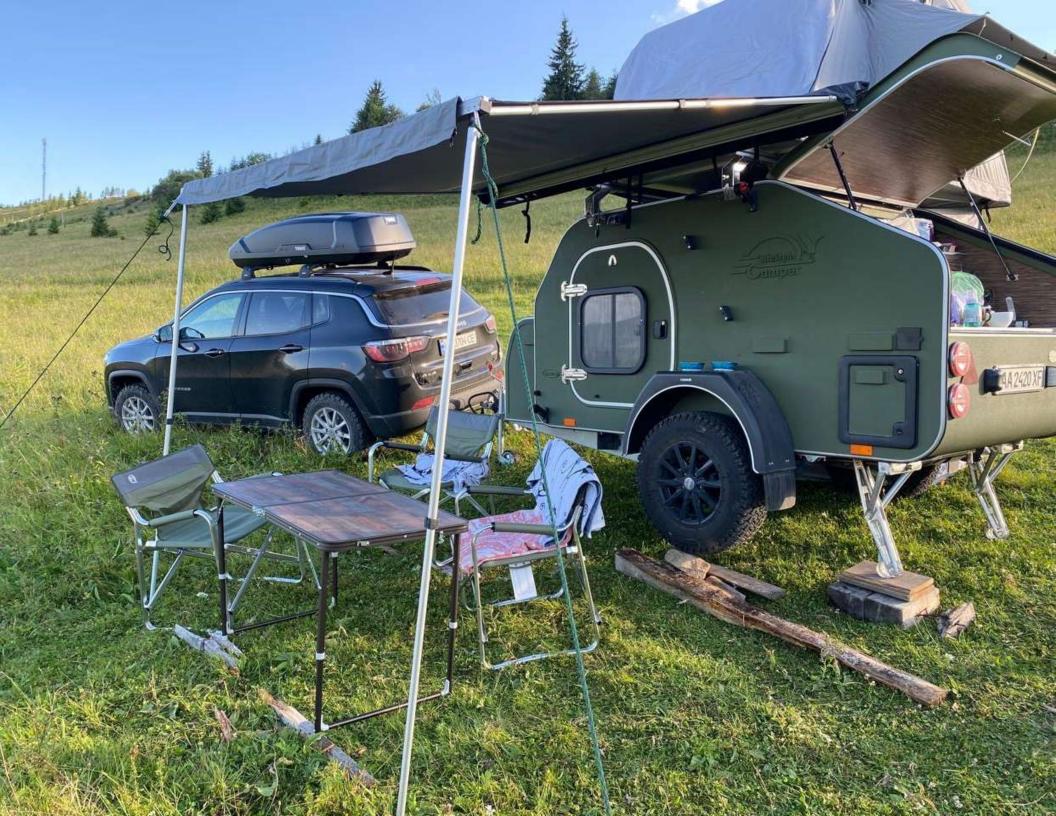

## FAN-SHAPE AWNING TENT WITH LED LIGHTNING

Whether sheltering from a downpour or escaping the blazing sun, this awning transforms nature's unpredictability into a pleasant outdoor experience.

The fan-shaped design unfolds to cover 10 square meters, offering enough space to shield both your table and your vehicle's trunk—perfect for restocking supplies without getting wet. Its durable aluminum frame ensures stability even in strong winds, while the waterproof Ripstop fabric delivers dependable protection in any conditions.

**PRICE: 520 €** 