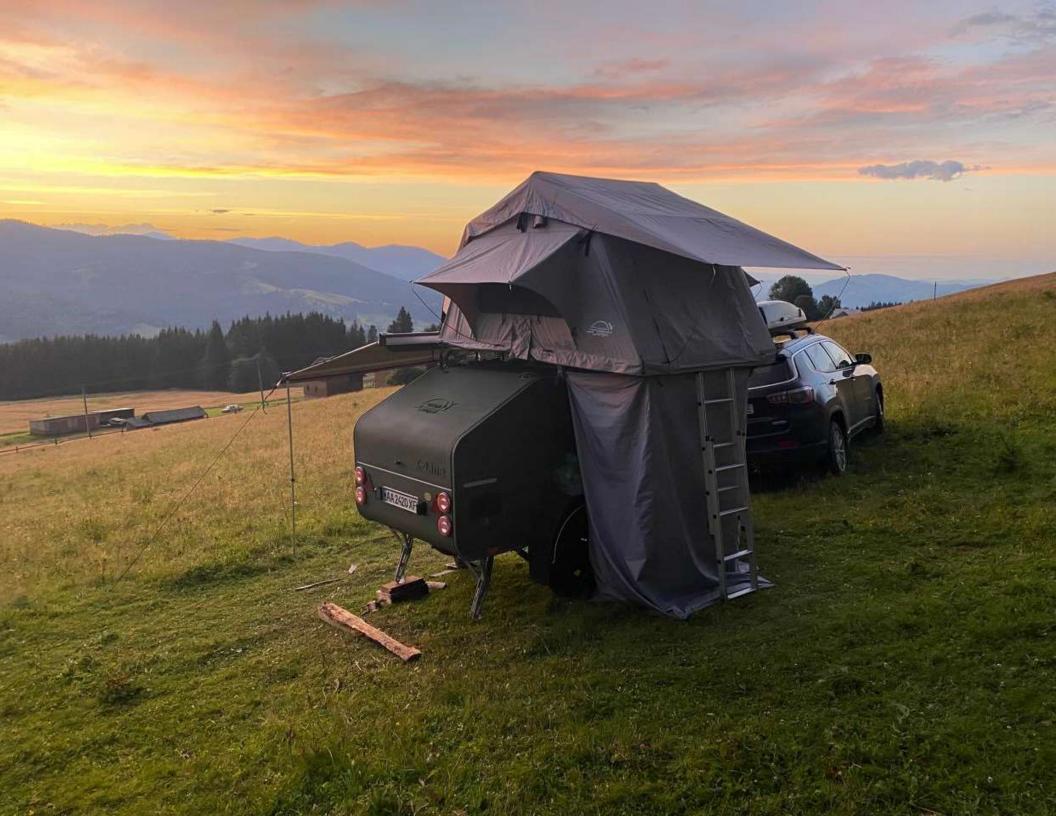

## FOLDING ROOF TENT

#### **Complete Package Includes:**

- Waterproof transport cover for secure storage during transit.
- Aluminum foldable ladder (114 cm, extendable to 200 cm).
- Mounting kit for seamless installation.
- Aluminum rods for window awnings (x8)

**PRICE: 1350 €** 

• UV-resistant and temperature-stable materials guarantee durability in extreme conditions.

 Weatherproof **Build:** 

 Waterproof polyester canopy (200D) and waterrepellent walls ensure excellent protection from rain and moisture.

 Comfortable and Spacious:

• High-density foam mattress (235 x 140 x 6 cm) included, providing ample space for two adults.

• Ventilated design with mosquito nets on windows for insect protection and airflow.

• Durability: Constructed with an aluminum frame, a sturdy sandwich base, and highstrength fabrics resistant to wind, water, and UV rays.