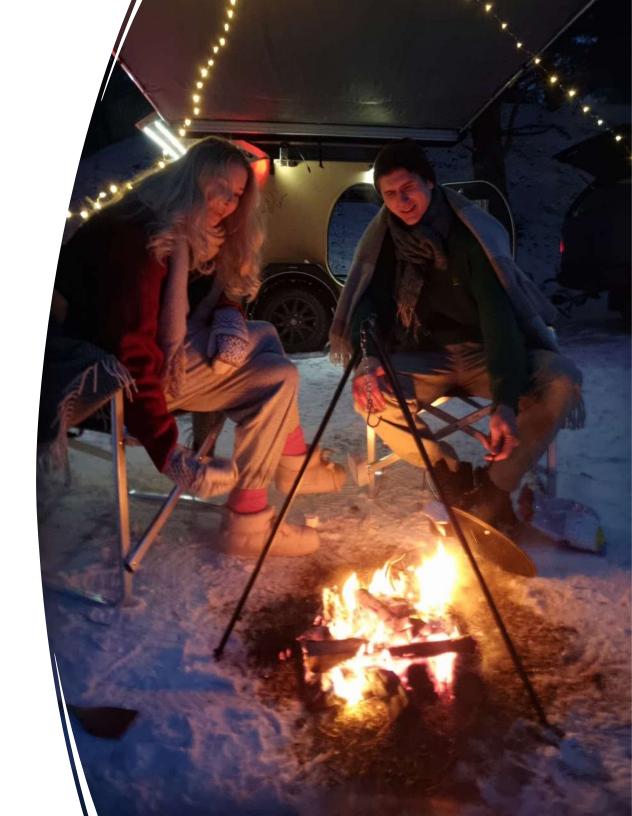

## SIDE AWNING TENT WITH **LED LIGHTNING**

Designed for universal compatibility, it mounts directly to your vehicle's crossbars with the included installation kit, ensuring secure attachment regardless of the vehicle model.

In its folded state, the awning transforms into a sleek addition to the crossbars, taking up minimal space. It doesn't interfere with roof box access or the mounting of additional accessories like bikes or skis, offering maximum functionality.

Perfect for those who value convenience and functionality, the Columbus Awning is your solution for unpredictable weather and ultimate outdoor comfort.