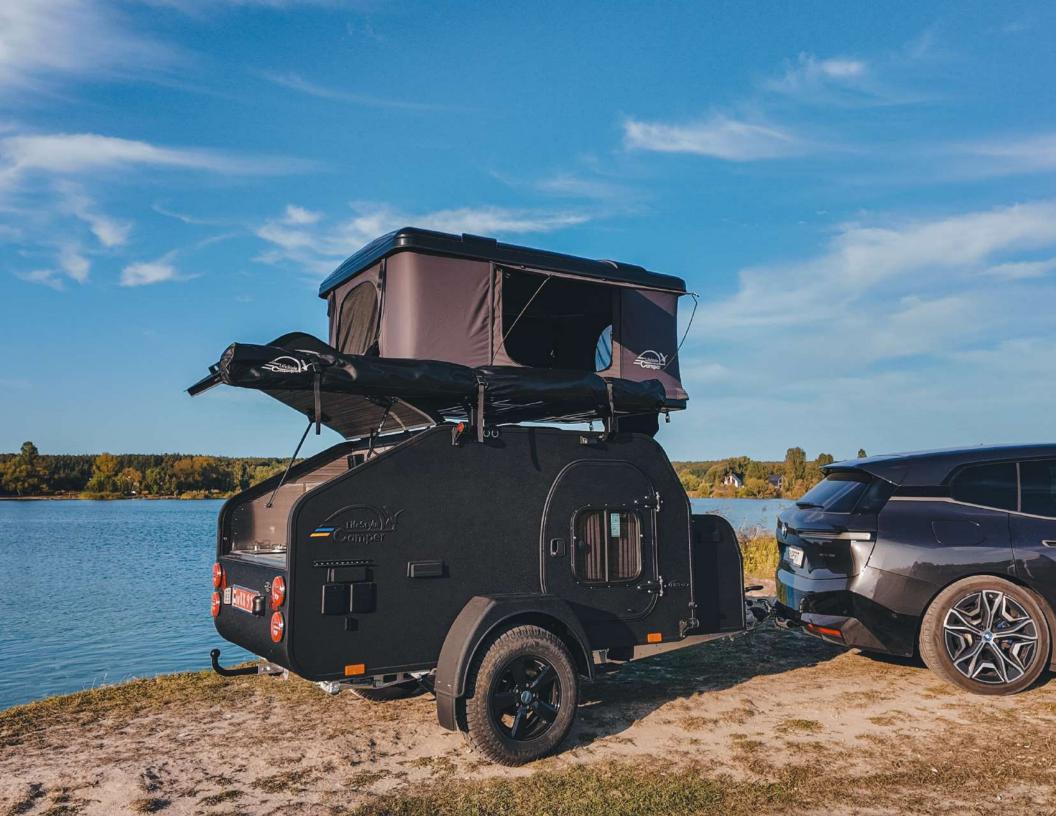

## HARDSHELL ROOF TENT

- **Structure**: Upper and lower (supporting) parts made of ABS plastic.
- **Tent Material**: Durable polyester with a polyurethane coating, waterproof and UV-resistant.
- **Design**: All tents feature 2 doors (one on each side) and 2 windows.
- **Mattress**: Made of 50% high-density cotton and 50% synthetic material, 6 cm thick.
- **Storage**: Various pockets for accessories (watches, phones, newspapers, magazines, etc.).
- Extras: Aluminum ladder included with the tent.

Charging and light: Sockets, USB Type-C and LED lightning.

**PRICE: 2100 €** 