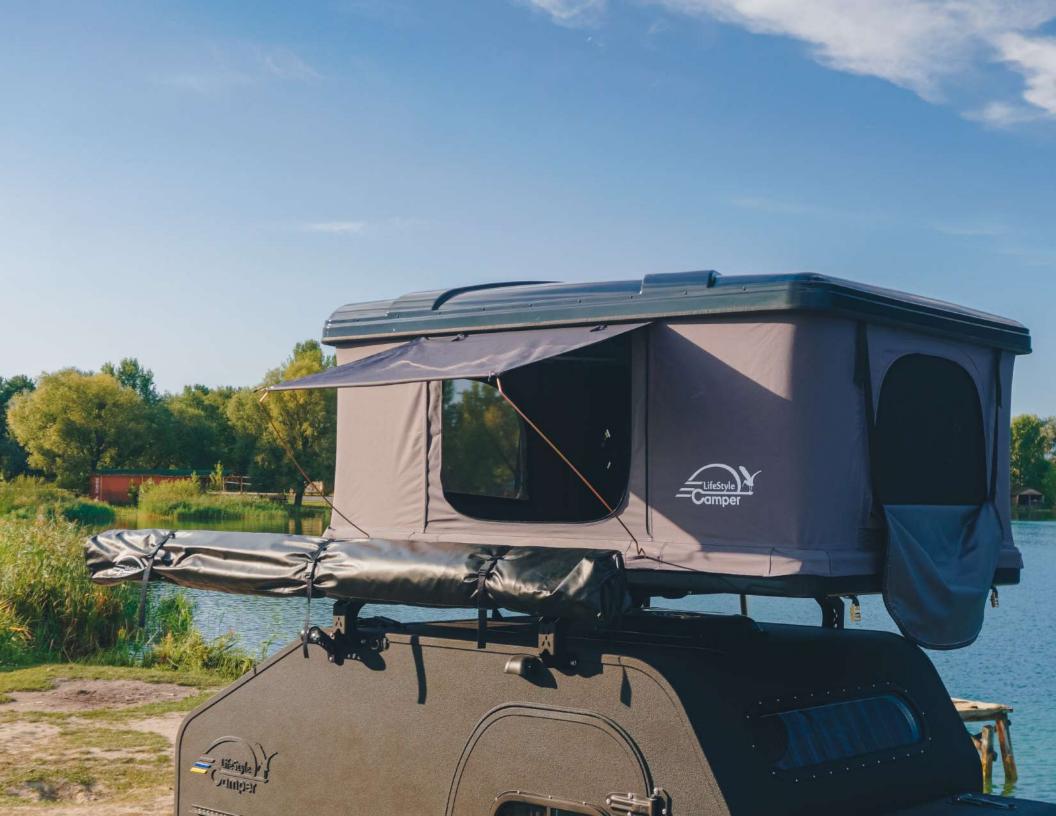

## FOLDING ROOF TENT

#### **Complete Package Includes:**

- Waterproof transport cover for secure storage during transit.
- Aluminum foldable ladder (114 cm, extendable to 200 cm).
- Mounting kit for seamless installation.
- Aluminum rods for window awnings (x8)

**PRICE: 1350 €** 

• UV-resistant and temperature-stable materials guarantee durability in extreme conditions.

 Weatherproof **Build:** 

 Waterproof polyester canopy (200D) and waterrepellent walls ensure excellent protection from rain and moisture.

 Comfortable and Spacious:

• High-density foam mattress (235 x 140 x 6 cm) included, providing ample space for two adults.

• Ventilated design with mosquito nets on windows for insect protection and airflow.

• Durability: Constructed with an aluminum frame, a sturdy sandwich base, and highstrength fabrics resistant to wind, water, and UV rays.