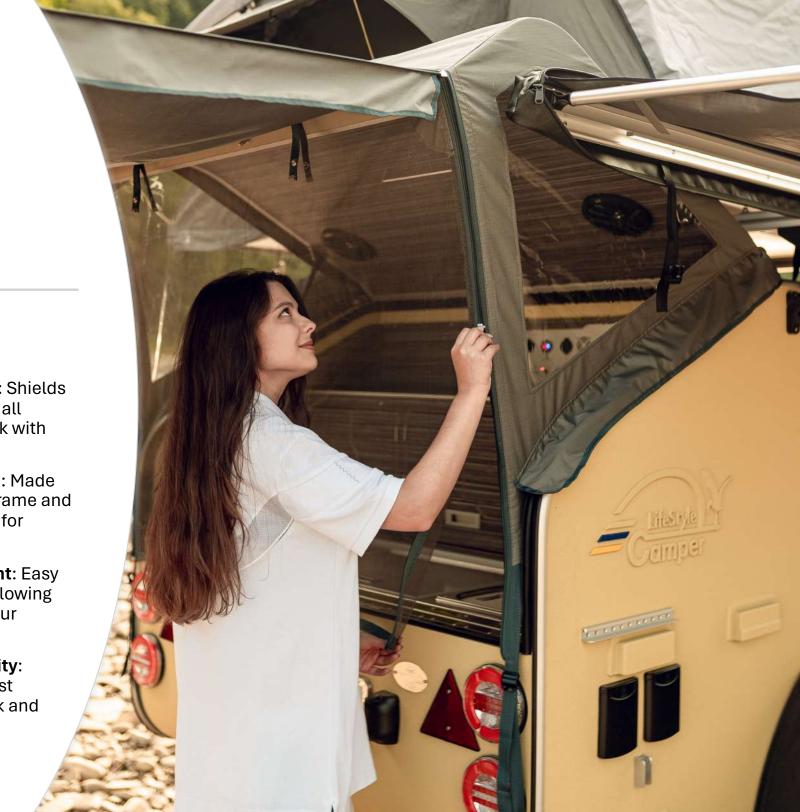

## KITCHEN HOOD

**Outdoor Kitchen Hood** is your ultimate solution for cooking outdoors, no matter the weather.

Protecting your cooking area from rain, wind, and sun, it ensures that every outdoor meal is a success. Whether you're grilling in the heat or whipping up a feast during a sudden rainstorm, this hood keeps you comfortable and focused.

## **Key Features:**

• Weatherproof Design: Shields your cooking station from all elements, so you can cook with ease in any conditions.

• **Durable Construction**: Made from a sturdy aluminum frame and waterproof Ripstop fabric for reliable, long-term use.

• Portable & Lightweight: Easy to transport and set up, allowing you to take it anywhere your culinary adventures lead.

• Universal Compatibility: Mounts effortlessly to most outdoor setups for a quick and secure installation.