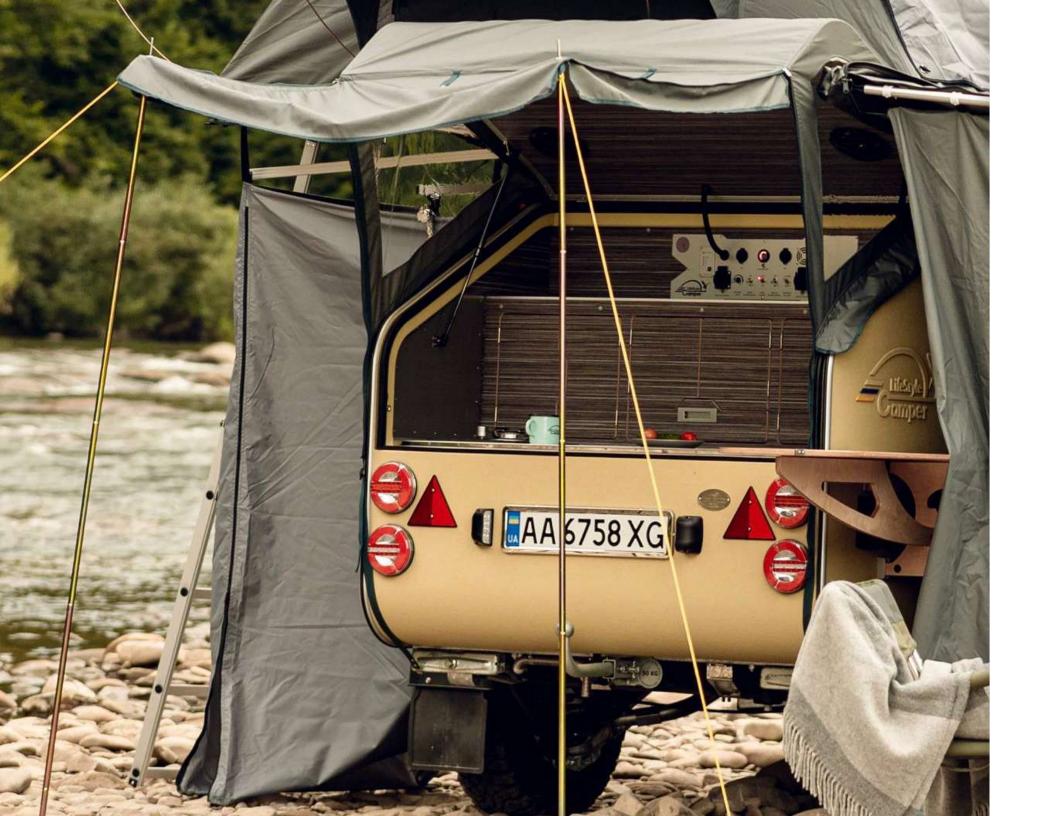

## FOLDING ROOF TENT

#### **Complete Package Includes:**

- Waterproof transport cover for secure storage during transit.
- Aluminum foldable ladder (114 cm, extendable to 200 cm).
- Mounting kit for seamless installation.
- Aluminum rods for window awnings (x8)

**PRICE: 1350 €** 

• UV-resistant and temperature-stable materials guarantee durability in extreme conditions.

 Weatherproof **Build:** 

 Waterproof polyester canopy (200D) and waterrepellent walls ensure excellent protection from rain and moisture.

 Comfortable and Spacious:

• High-density foam mattress (235 x 140 x 6 cm) included, providing ample space for two adults.

• Ventilated design with mosquito nets on windows for insect protection and airflow.

• Durability: Constructed with an aluminum frame, a sturdy sandwich base, and highstrength fabrics resistant to wind, water, and UV rays.